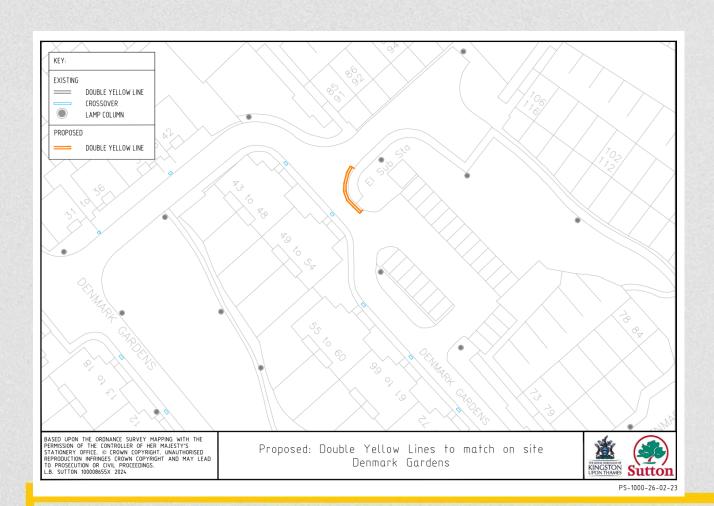

## A formal consultation for parking proposals for Denmark Gardens is taking place.

The proposals include an administrative update to traffic management orders that show the double yellow lines that are outside the electricity sub-station (opposite 49-54 Denmark Gardens).