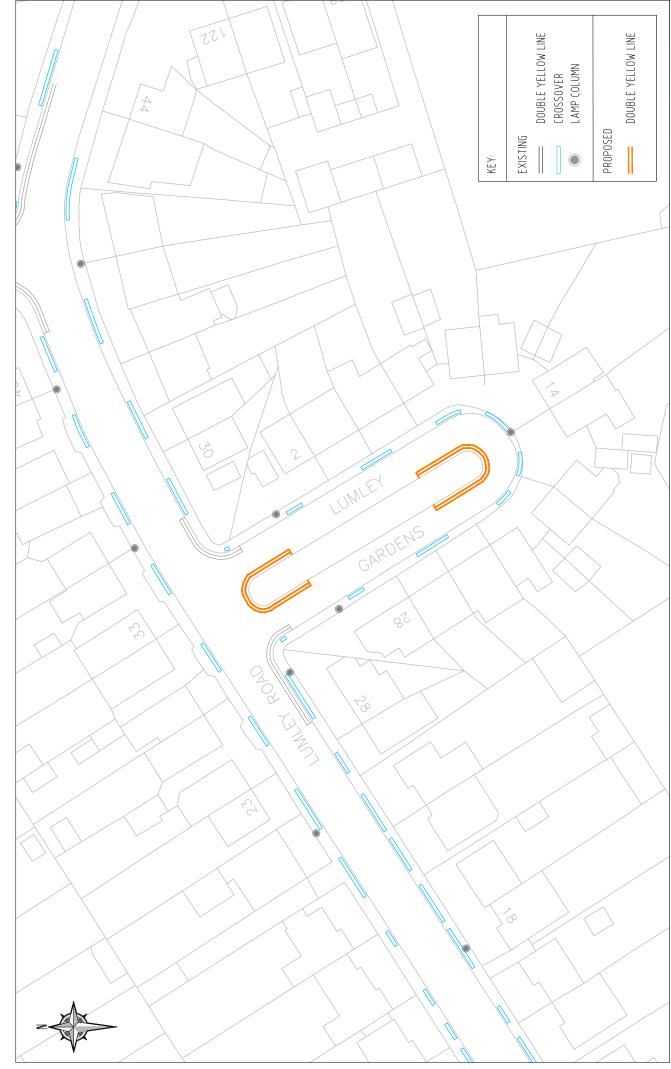

## **Proposal for Lumley Gardens**

Following local requests we are proposing double yellow lines at each end of Lumley Gardens due to obstructive parking on the bend blocking access and causing safety concerns **(see map on the back of this letter)**.