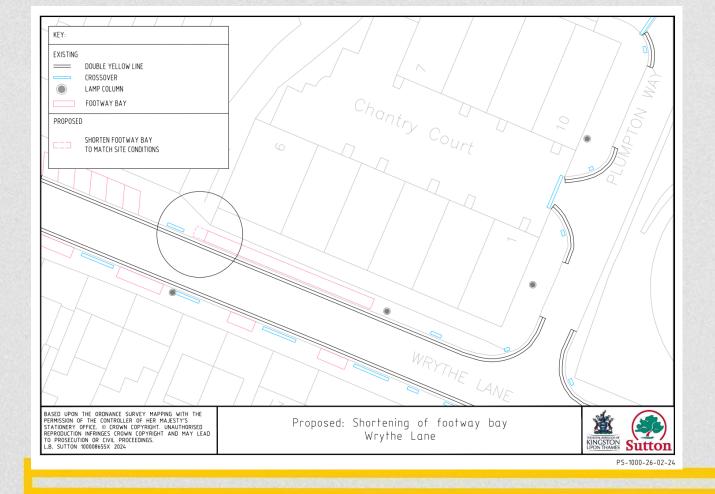

## A formal consultation for parking proposals for Wrythe Lane is taking place.

The proposals are for an administrative update to traffic management orders that show the shortened footway parking bay which is now on site.